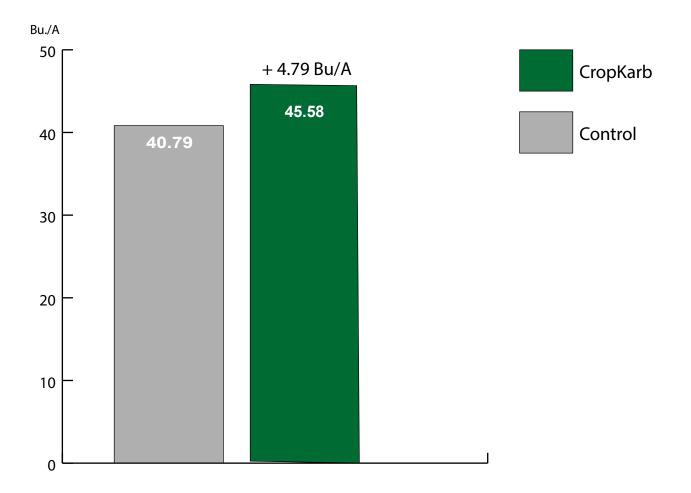

DeltAg CropKarb ON SOYBEANS, 2011

Midway Farms Union City, TN In Front of UC Airport Pioneer 94Y70

| CONTROL           | Headline 6 oz<br>Lambda Cy 2oz<br>Glyphosphate 32oz<br>Surfactant 4.8 oz | 40.79 Bu/Acre |
|-------------------|--------------------------------------------------------------------------|---------------|
| CROPKARB @ 32 OZ. | Headline 6oz<br>Lambda Cy 2 oz<br>Glyphophate 32oz<br>Surfactant         | 45.58 Bu/Acre |
| % INCREASE        | 11.4% Increase over Control                                              |               |